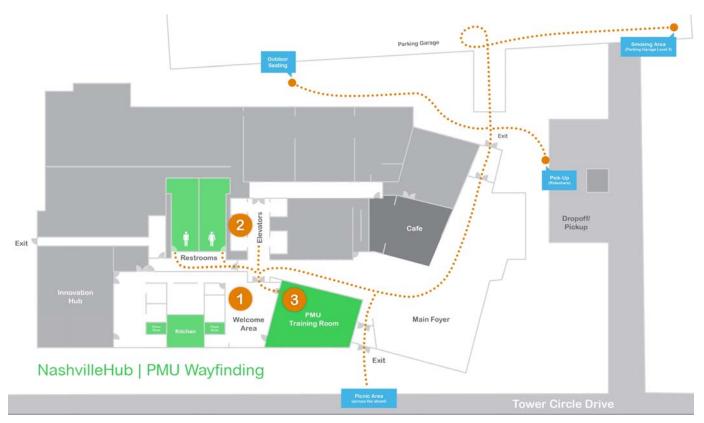

# Classroom (In-Person) Hours

- Mon-Wed 8 AM 4 PM CT, Thurs 8 AM -1:30 PM CT
- Please arrive no later than 7:45 AM each morning to allow time for check-in and daily health screening
- For the first day of in-classroom training, attendees will be required to complete the daily health screen and receive their Schneider Electric provided surgical mask at the Daily Screening location on the 1<sup>st</sup> floor (following the lobby signage; see wayfinding map on page 3) then proceed to the 7<sup>th</sup>-floor reception desk for badging and sign-in. (Please see the Schneider Electric Visitor Health Protocols section below).
- Please book departing flights at least 2 hours after the end time of the last day of class.

# Franklin, TN Logistics

- Location Franklin Office, Two Franklin Park. 6700 Tower Circle, Franklin, TN 37067
- Email powerlogic.university@se.com
- The Schneider Electric facility is approximately 45 minutes south of Nashville International Airport (BNA) and approximately 20 minutes south of downtown Nashville.
- When entering Franklin Park from McEwen, the Two Franklin Park building is on the left. There
  is plenty of free parking in our covered parking garage, which is attached to the Schneider
  Electric facility. Parking for those with disabilities is available.
  - o For day one of training, **(Step 1)** please proceed to the health screening station (following the lobby signage; see first wayfinding map on page 3) where you will receive your Schneider provided surgical mask, then **(Step 2)** please take the elevators up to the 7<sup>th</sup> floor and check in with the Concierge Desk to receive your badge, just outside the elevator lobby (see second wayfinding map on page 3).
  - After completing check-in and receiving your badge from Concierge, (Step 3) please return to PMU on the 1st Floor, behind the double glass doors in Suite 120, in Room 1000E (see first wayfinding map on page 3).