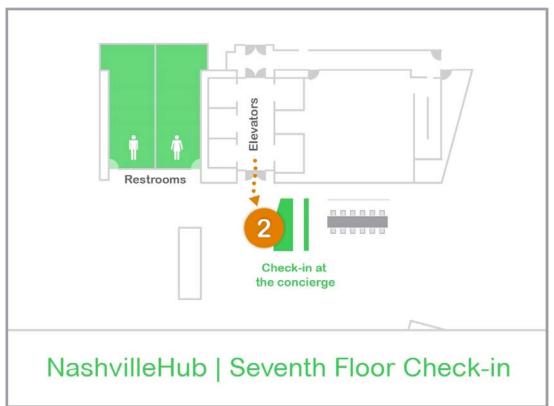

# Franklin, TN Logistics

- Location Franklin Office, Two Franklin Park. 6700 Tower Circle, Franklin, TN 37067
- Email powerlogic.university@se.com
- The Schneider Electric facility is approximately 45 minutes south of Nashville International Airport (BNA) and approximately 20 minutes south of downtown Nashville.
- When entering Franklin Park from McEwen, the Two Franklin Park building is on the left. There
  is plenty of free parking in our covered parking garage, which is attached to the Schneider
  Electric facility. Parking for those with disabilities is available.
  - o For day one of training, **(Step 1)** please proceed to the health screening station (following the lobby signage; see first wayfinding map on page 3) where you will receive your Schneider provided surgical mask, then **(Step 2)** please take the elevators up to the 7<sup>th</sup> floor and check in with the Concierge Desk to receive your badge, just outside the elevator lobby (see second wayfinding map on page 3).
  - After completing check-in and receiving your badge from Concierge, (Step 3) please return to PMU on the 1st Floor, behind the double glass doors in Suite 120, in Room 1000E (see first wayfinding map on page 3).